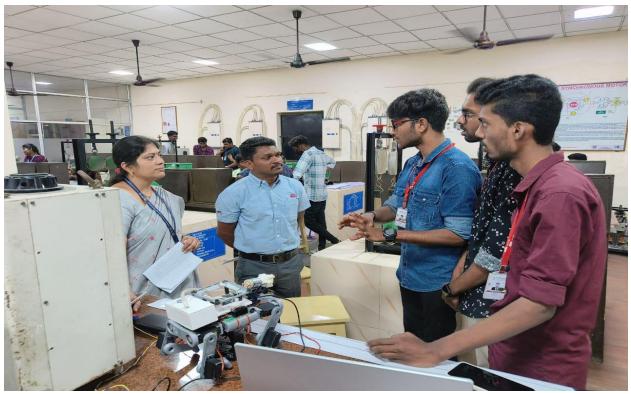

Mariana, algunati des Mariana, algunati des Mariana

(Centre of Excellence / MoU's / Collaboration Activities / Partial Delivery)

- The Department of EC signed MoU with **Gateway Software solution**, **Coimbatore**, under SPOC of Dr. S. Deepa, ASP/EC.
- In view of Alumni Interaction, **Career Guidance Opportunities in IT Industries** has been conducted on 24<sup>th</sup> August 2023 for 3<sup>rd</sup> year students. Mr. Balamururgan G (Class of 2023) acted as resource person for the event.

Fig. 1. Mr. Balamururgan G (Software Engineer, iLink Digital, Coimbatore) addressing the students.

• In view of Alumni Interaction, **Guidance for Higher Studies** Program has been conducted on 30<sup>th</sup> August 2023 for 3<sup>rd</sup> year students. Mr. Prasanna Balaji T (Class of 2023) acted as resource person for the event.

Fig. 2. Mr. Prasanna Balaji T (Software Analyzer, CTS, Bangalore) addressing the students.

• Mr.S.Ram Prasath, AP/EC and Mr.C.Mukuntharaj, AP/EC visited Enthu Technologies India Private Limited, Peelamedu, Coimbatore on 31.08.2023 on behalf of Department of EC through IIPC cell.

Fig. 3. Our FM's at Enthu Technology solutions, India pvt ltd.

- Dr. S. Deepa, ASP/EC and Mrs. S. Malini, AP/EC organized the Partial delivery on the course 21ED23 Computer Networks by the industry expert Mr. M. Sabarinathan, Sr. Technical Manager, Gateway Software Solutions, Coimbatore, on 31<sup>st</sup> August 2023 and 16<sup>th</sup> September 2023.
- The following Centre of Excellences (CoE) are initialized in the department of EC
  - ✓ Centre of excellence for VLSI Design
  - ✓ Centre of excellence for Embedded Systems
  - ✓ Centre of excellence for Antenna design