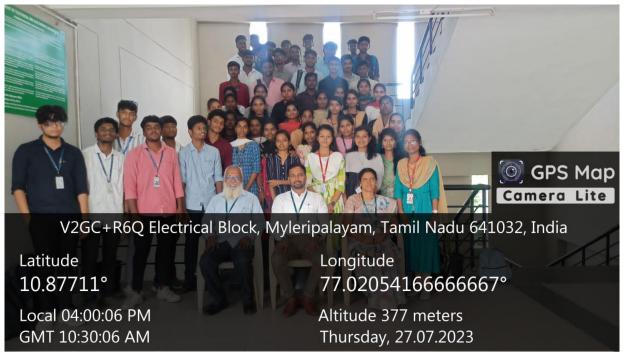

event "Embedded based Application Development using Arduino and AVR Microcontroller"

- Ms T Happila and Mr. S. Ramprasath have organized the National Level workshop on "Building computer vision modules with python" on 5<sup>th</sup> September 2023 in collaboration with Steps Knowledge Services.
- **Dr. C.Priya and Ms. L. Saranya** has organized on day workshop on "Industrial Internet of Things" on 4<sup>th</sup> August 2023 in collaboration with Linumiz, Namakkal.
- Dr. S. Sobana and Ms. T Dharanika has organized on day workshop on "Machine Learning Techniques for EEG Processing" on 27<sup>th</sup> July 2023 in collaboration with Bonfay TECH





**Fig.21:** Dr.G. Saravanakumar, Prof/EC sharing the knowledge with participants in the event "Machine Learning Techniques for EEG Processing"



Fig.22: Group photo of the event "Machine Learning Techniques for EEG Processing"



#### Industrial Visit / Implant Training

| Sl.No. | Class    | Date of the visit | Name of the<br>Industry visited  | No.of<br>Students | Name of the accompanied<br>Faculty Members              |
|--------|----------|-------------------|----------------------------------|-------------------|---------------------------------------------------------|
| 1      | III EC A | 11.08.2023        | JVS Electronics,<br>Bengaluru    | 111               | Mr. G. Arun Francis, AP/EC<br>Ms. S.Tharanipriya, AP/EC |
| 2      | III EC B | 11.08.2023        | JVS Electronics,<br>Bengaluru    | 111               | Mr.C.Mukuntharaj, AP/EC<br>Ms. Ghibitha Bebin, AP/EC    |
| 3      | III EC C | 11.08.2023        | Iroid<br>