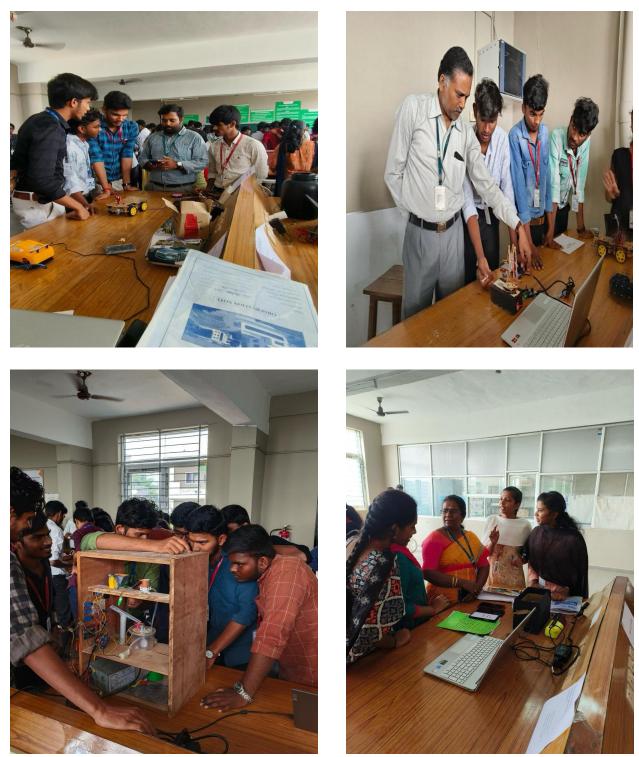

g College, Coimbatore held on 04<sup>th</sup> October 2023.
- **Mr.Arun V** (III EC C) has presented the project "Robotic Dog based fire extinguisher" in IDEATHON and HACKATHON-1.0 conducted by SRM Institute of Science and technology held during 12-13 October 2023.
- **Mr.Arun V** (III EC C) has presented the project "Wireless controlled and solar powered lawn cutter and vacuum cleaner" in IDEATHON and HACKATHON-1.0 conducted by SRM Institute of Science and technology held during 12-13 October 2023.
- For 3<sup>rd</sup> year students, Mini-project expo has been organized on 20<sup>th</sup> October 2023 by Mr G.
   Rajarathinam, Associate Professor and students showcased their project works in the expo.





Fig. 10. Students' participation and Faculty Members Visit to the Project expo.





Fig. 11. Students' participation and Faculty Members Visit to the Project expo.

20



 Ms. Dharani V, Mr. Gunabharath K, Mr. Sudarsun S, Mr. Thirumal P, Mr. Mohanraj V, Mr. Rathish S (III EC C) were actively participated in the event "Smart India Hackathon 2023" organized by Karpagam college of engineering on 14<sup>th</sup> September 2023 to exhibit their project ideas.



Fig. 12. Students' participation in Smart India Hackathon organized by KCE



• Mr. Arun V, Mr. Gokul S and Mr. Pavan kumar S (III EC C) have participated in "Hackathon & Ideation 1.0" organized by SRM Institute of Science and Technology during 12<sup>th</sup> and 13<sup>th</sup> October 2023.



Fig. 13. Students' participation in Hackathon & Ideation organized by SRM institution.

# Students Awards / Achievements/