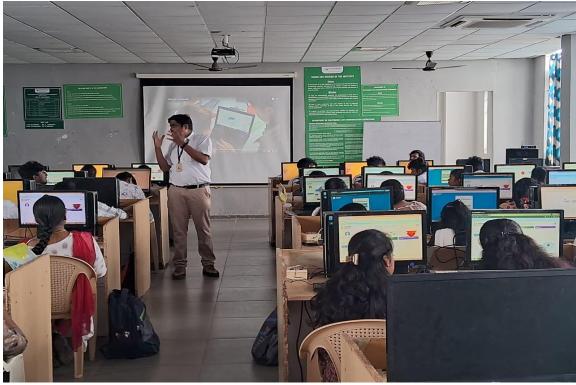

er.



**Fig.19:** Group photo with Mr. Prasanth G, Project manager, Bosch Global Software Technologies Pvt. Ltd, Coimbatore and Participants of the event "Advanced Driver Assitaance System (ADAS)"



- Dr. S Deepa and Ms. S Malini have organized the Career Awareness Program on "Role of Electronics in Aviation" on 15<sup>th</sup> July 2023 in collaboration with Karuppa foundation.
- **Dr. S Deepa and Ms. S Malini** have organized the National Level workshop on "Data Analytics with Python" on 28<sup>th</sup> July 2023 in collaboration with Linumiz, Namakkal.
- **Dr. S Deepa and Ms. S Malini** have organized the National Level workshop on "Embedded based Application Development using Arduino and AVR Microcontroller" on 24<sup>th</sup> November 2023 in collaboration with Karuppa foundation.



**Fig.20:** Mr. Gajendran P, AP/EE sharing the knowledge with participants in the event "Embedded based Application Development using Arduino and AVR Microcontroller"

- Ms T Happila and Mr. S. Ramprasath have organized the National Level workshop on "Building computer vision modules with python" on 5<sup>th</sup> September 2023 in collaboration with Steps Knowledge Services.
- **Dr. C.Priya and Ms. L. Saranya** has organized on day workshop on "Industrial Internet of Things" on 4<sup>th</sup> August 2023 in collaboration with Linumiz, Namakkal.
- Dr. S. Sobana and Ms. T Dharanika has organized on day workshop on "Machine Learning Techniques for EEG Processing" on 27<sup>th</sup> July 2023 in collaboration with Bonfay TECH





**Fig.21:** Dr.G. Saravanakumar, Prof/EC sharing the knowled