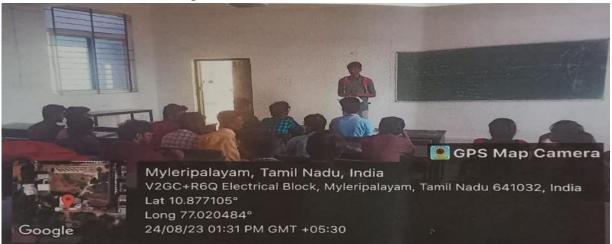

Mariana, algunati des Mariana, algunati des Mariana

(Centre of Excellence / MoU's / Collaboration Activities / Partial Delivery)

- The Department of EC signed MoU with **Gateway Software solution**, **Coimbatore**, under SPOC of Dr. S. Deepa, ASP/EC.
- In view of Alumni Interaction, **Career Guidance Opportunities in IT Industries** has been conducted on 24<sup>th</sup> August 2023 for 3<sup>rd</sup> year students. Mr. Balamururgan G (Class of 2023) acted as resource person for the event.

Fig. 1. Mr. Balamururgan G (Software Engineer, iLink Digital, Coimbatore) addressing the students.

• In view of Alumni Interaction, **Guidance for Higher Studies** Program has been conducted on 30<sup>th</sup> August 2023 for 3<sup>rd</sup> year students. Mr. Prasanna Balaji T (Class of 2023) acted as resource person for the event.