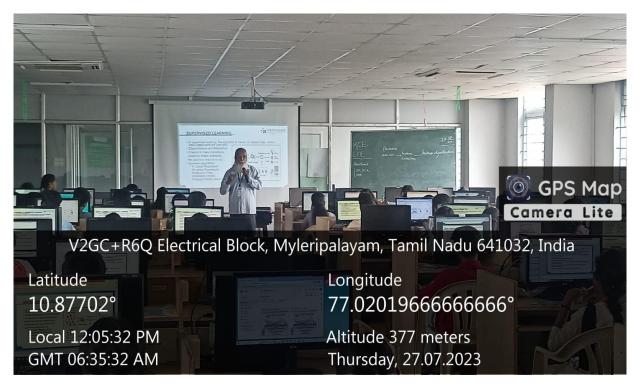

sup> November 2023 in collaboration with Karuppa foundation.



**Fig.20:** Mr. Gajendran P, AP/EE sharing the knowledge with participants in the event "Embedded based Application Development using Arduino and AVR Microcontroller"

- Ms T Happila and Mr. S. Ramprasath have organized the National Level workshop on "Building computer vision modules with python" on 5<sup>th</sup> September 2023 in collaboration with Steps Knowledge Services.
- **Dr. C.Priya and Ms. L. Saranya** has organized on day workshop on "Industrial Internet of Things" on 4<sup>th</sup> August 2023 in collaboration with Linumiz, Namakkal.
- Dr. S. Sobana and Ms. T Dharanika has organized on day workshop on "Machine Learning Techniques for EEG Processing" on 27<sup>th</sup> July 2023 in collaboration with Bonfay TECH





**Fig.21:** Dr.G. Saravanakumar, Prof/EC sharing the knowledge with participants in the event "Machine Learning Techniques for EEG Processing"



Fig.22: Group photo of the event "Machine Learning Techniques for EEG Processing"



#### Industrial Visit / Implant Training

| Sl.No. | Class    | Date of the visit | Name of the<br>Industry visited  | No.of<br>Students | Name of the accompanied<br>Faculty Members              |
|--------|----------|-------------------|----------------------------------|-------------------|---------------------------------------------------------|
| 1      | III EC A | 11.08.2023        | JVS Electronics,<br>Bengaluru    | 111               | Mr. G. Arun Francis, AP/EC<br>Ms. S.Tharanipriya, AP/EC |
| 2      | III EC B | 11.08.2023        | JVS Electronics,<b