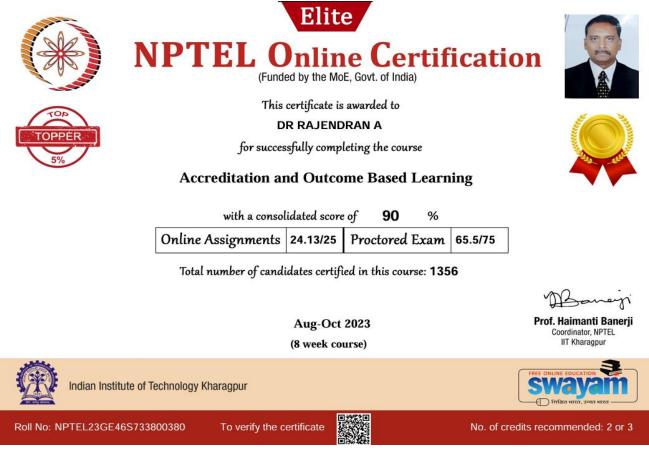

ter for Seed money.



Faculty Awards / Achievements/ Patents

- Dr. T. K. Sethuramalingam, ASP/EC has design patent "AUTOMATIC FERTILIZER DISPENSER ROBOT" on 14<sup>th</sup> December 2023 (Patent No: 397065-001).
- **Dr. S. Deepa ASP/EC** has utility patent "APPARATUS FOR CRYSTAL GROWTH IN VACUUM AND A METHOD THEREOF" on 30<sup>th</sup> August 2023 (Patent No: 202141057590).
- **Dr. S. Deepa ASP/EC** has utility patent "AN APPARATUS FOR CLEANING A STORAGE TANK" on 05<sup>th</sup> September 2023 (Patent No: 201741017415).
- **Dr. S. Deepa ASP/EC** has design patent "DUCT AIR PURIFIER" on 29<sup>th</sup> September 2023 (Patent No: 389587-001).
- Dr. A. Rajendran, prof/EC got awarded with Elite plus Gold and Topper with 5% in NPTEL for the Course "Accreditation and Outcome Based Learning".



Fig. 7. Dr. A. Rajendran, Prof/EC secured elite plus gold and topper with 5% in NPTEL.



• Mrs. S. Malini, AP/EC got awarded with Elite plus Gold and Topper with 5% in NPTEL for the Course "Introduction to Internet of Things".



Fig. 8. Mrs. S. Malini, AP/EC secured elite plus gold and topper with 5% in NPTEL.





• **Dr. M Tamil Nithi, AP/EC**, acted as keynote speaker with topic "Role of IoT in Healthcare" in the International conference on "Recent Trends in Science, Engineering and Technology – 2023" held on 22<sup>nd</sup> December 2023.



Fig. 9. Dr. M. Tamil Nidhi, AP/EC acted as keynote speaker in the international conference.





Faculty Participation – Seminar / Webinar / Workshop / FDP / STTP

- **Dr. S. Sobana**, Associate Professor attended *AICTE Training and Learning (