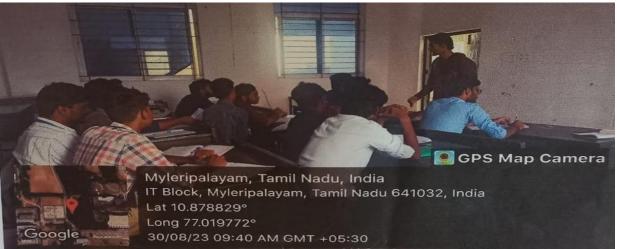

Fig. 1. Mr. Balamururgan G (Software Engineer, iLink Digital, Coimbatore) addressing the students.

• In view of Alumni Interaction, **Guidance for Higher Studies** Program has been conducted on 30<sup>th</sup> August 2023 for 3<sup>rd</sup> year students. Mr. Prasanna Balaji T (Class of 2023) acted as resource person for the event.

Fig. 2. Mr. Prasanna Balaji T (Software Analyzer, CTS, Bangalore) addressing the students.

• Mr.S.Ram Prasath, AP/EC and Mr.C.Mukuntharaj, AP/EC visited Enthu Technologies India Private Limited, Peelamedu, Coimbatore on 31.08.2023 on behalf of Department of EC through IIPC cell.